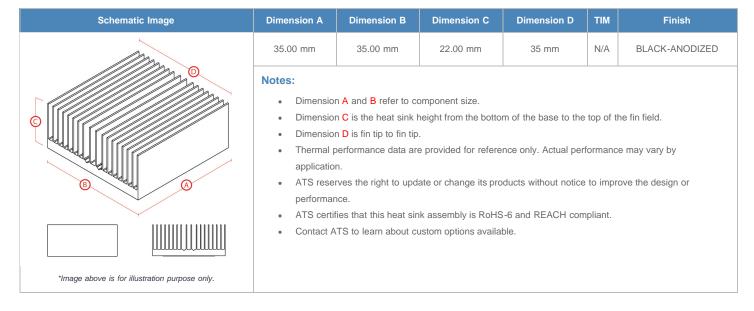

**

| AIR VELOCITY       |               | @200 LFM<br>1.0 M/S | @300 LFM<br>1.5 M/S | @400 LFM<br>2.0 M/S | @500 LFM<br>2.5 M/S | @600 LFM<br>3.0 M/S | @700 LFM<br>3.5 M/S | @800 LFM<br>4.0 M/S |
|--------------------|---------------|---------------------|---------------------|---------------------|---------------------|---------------------|---------------------|---------------------|
| THERMAL RESISTANCE | Unducted Flow | 3.24 °C/W           | 2.1 °C/W            | 1.6 °C/W            | 1.4 °C/W            | 1.3 °C/W            | 1.2 °C/W            | 1.1 °C/W            |
|                    | Ducted Flow   | 1.5                 | 1.2                 | 1.1                 | 1                   | 0.9                 | 0.9                 | 0.8                 |

## **Product Detail**